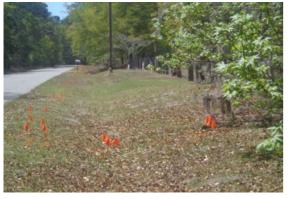

## Narrative Description of Project:

Project improved 3,807 L.F. of drainage system. Cleaned out 3,807 L.F. of roadside ditch. Installed (1) access pipe. Jetted (4) crossline pipes and (14) driveway pipes.