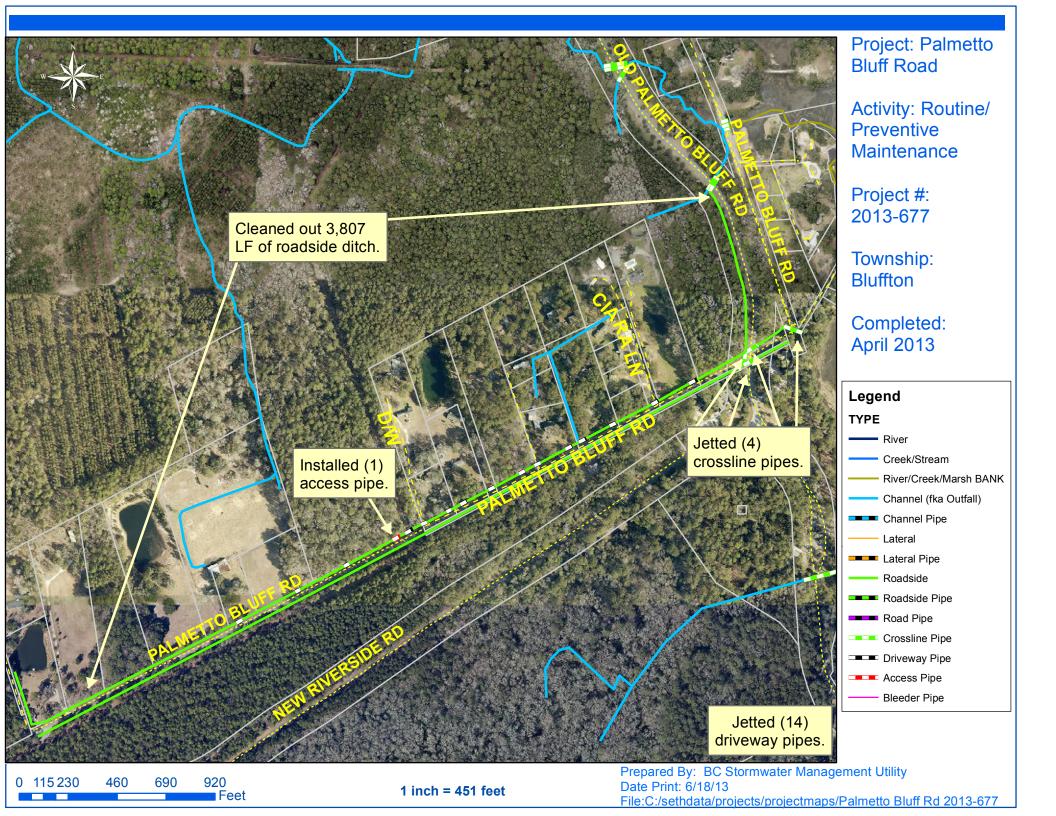

## Project Summary: Palmetto Bluff Road

## Activity: Routine/Preventive Maintenance

Completion: Apr-13

## Narrative Description of Project:

Project improved 3,807 L.F. of drainage system. Cleaned out 3,807 L.F. of roadside ditch. Installed (1) access pipe. Jetted (4) crossline pipes and (14) driveway pipes.