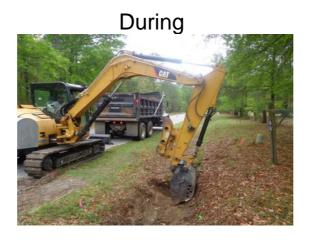

## Narrative Description of Project:

Project improved 3,807 L.F. of drainage system. Cleaned out 3,807 L.F. of roadside ditch. Installed (1) access pipe. Jetted (4) crossline pipes and (14) driveway pipes.